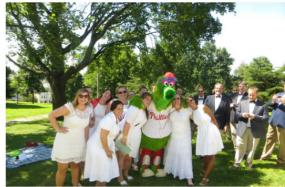

Photos by Helga Yang and Savoy Company Members

Savoy offers a great combination of a high-quality fully staged performance experience with a full professional orchestra and a fun group of people that enjoy spending time with each other in rehearsal and out. If you choose to become a member, you will be joining one of Philadelphia's oldest cultural a social traditions still going strong today.