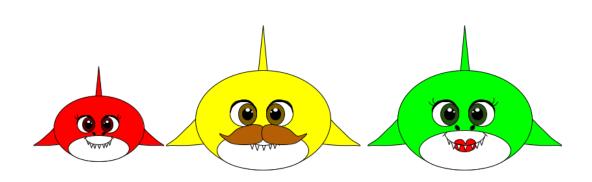

Baby/Shaar Shark- Shaar is a red shark. She's friends with Yuki underwater.

**Mommy/Mrs Shark-** Mrs. Shark is a green shark. She's Shaar's mother and the daughter of Grandpa Shark and Grandma Shark.

**Daddy/Mr. Shark-** Mr. Shark is a yellow shark. He's Shaar's father.