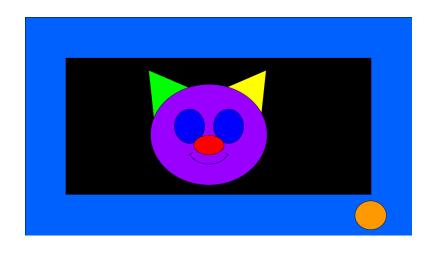

**Yuki**- Yuki is the leader of the gang. She likes to help her friends when they need help. Her favorite color is blue.

**Kat**- Kat is an orange cat. She's the youngest of the gang. She's Yuki's doll and her close friend. Kat doesn't like going on adventures by herself but she likes to go with her friends. Her favorite color is orange.

**Puzz-** Puzz is a purple cat with one ear yellow and on ear green. He appears on a tablet. Puzz helps Yuki and her friends when they're having trouble. His name means a puzzle and puss that's another cat-word.