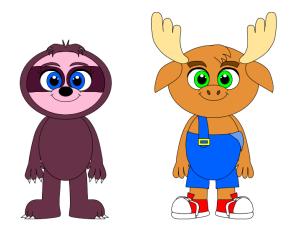

**Sloppy Sloth-** Sloppy is a plum colored sloth. She likes to cause trouble when Yuki is planning something fun. When people are having fun with Yuki, she gets annoyed.

**Messy Moose**- Messy Moose is Sloppy's sidekick. He sometimes gets confused when Sloppy tells him to do something.