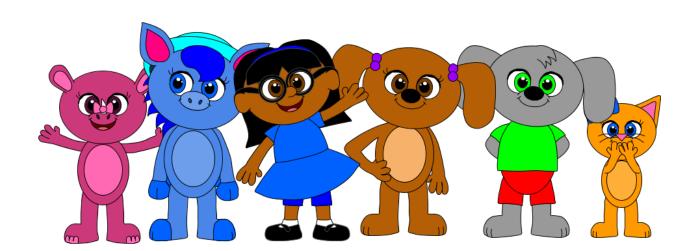

**Yuki**- Yuki is the leader of the gang. She likes to help her friends when they need help. Her favorite color is blue.

**Kat**- Kat is an orange cat. She's the youngest of the gang. She's Yuki's doll and her close friend. Kat doesn't like going on adventures by herself but she likes to go with her friends. Her favorite color is orange.

**Poppy Puppy**- Poppy is a brown dog. She likes to plant flowers and her favorite flower is red roses. Poppy's favorite color is red and her name also means a flower.

**Matt Mutt**- Matt is a gray dog. He's funny, playful and sometimes clumsy. His favorite color is yellow.

**Dinky Donkey**- Dinky is a blue donkey. She likes to work at the farm and she has a country accent. Dinky likes to eat grass and her favorite color is green.

**Rina Rhino** - Rina is a sweet rhinoceros. She likes to eat candies and desserts. Rina also likes to share her sweets with her friends when she has too much. Her favorite color is purple.